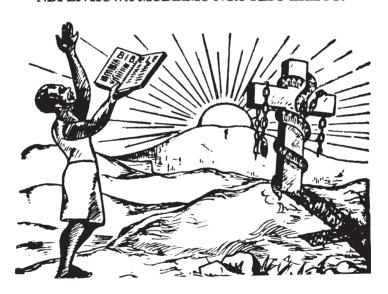

Musi mufumakadzi wa Vhamusanda vho no pfa othe haya mafhungo vha tenda Yesu nga mbilu yothe. Vha Mu nea mbilu yavho yothe. Vha nea mbilu yavho kha Ene we a vha fela kha Tshifhambano, a lozwa malofha awe a thengo khulu uri a tanzwe mbilu dzothe dzire na zwivhi. Mufumakadzi vha fha Mudzimu mbilu yavho, Mudzimu A vha fha mbilu nntswa ya ita na u dadzwa nga Muya Mukhethwa. A vha ngo tou hangwelwa zwivhi fhedzi vho tou thubululwa zwandani na maandani a Sathane. Ho no fhela minwaha minzhi u bva itsho tshifhingo, vha vho tou di phina nga vhutshilo ho nakaho, ha gundo, ho tambaho. A vha tsha nwa zwa u kamba, a vha tsha daha mafola. Vha tshila vhutshilo ho kunaho. Vha vho tou vha thanzi vhukuma ya mafhungo ngoho zwauri kha Yesu Kristo ndi muswa vhukuma. Zwakale zwo fhela, vhonani, zwothe ndi zwiswa. II Vhakorinta 5:17.

Na vhone muvhali, vha a kona u vhofhololwa nga u tenda kha Yesu Kristo. Yesu u ri, "Idani ha Nne inwi nothe no netaho, no lemelwaho; Nne ndi do ni awedza". Kha vha de ha Yesu naho vho ralo, henefho hune vha vha hone. Vha tou mu anetshela nga zwivhi zwavho. Ha nga vha thathi, arali vha da na mbilu ya u di tukufhadza na u tenda. Khamusi vha tou ula muthu wa kereke tsha kale na kale, hone vho di vhofhiwa nga vhuvhi. Kha vha de, U do vha vhofholola nga ndila ye a lafha vha mapele, na mabofu. Yesu U kha di vha onoula. U a kona u lafha vha mbilu dzo pyashakanaho. A vhofholola zwivhotshwa. U kona u hangwela zwothe zwivhi na u lafha malwadze othe. Psalme 103:3.